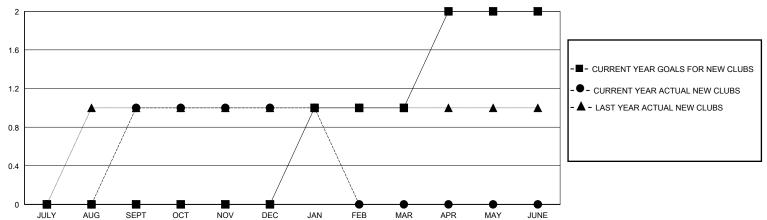

LOCATION CALIFORNIA GMT CA

| •                           |   |   |   |                               |    |    | •  |
|-----------------------------|---|---|---|-------------------------------|----|----|----|
| Clubs RESULTS FOR 2023-2024 |   |   |   | Members RESULTS FOR 2023-2024 |    |    |    |
|                             |   |   |   |                               |    |    |    |
| JULY/AUG/SEPT               | 0 | 1 | 0 | JULY/AUG/SEPT                 | 35 | 71 | 29 |
| OCT/NOV/DEC                 | 0 | 0 | 2 | OCT/NOV/DEC                   | 35 | 27 | 74 |
| JAN/FEB/MAR                 | 1 | 0 | 1 | JAN/FEB/MAR                   | 40 | 12 | 14 |
| APR/MAY/JUNE                | 1 | 0 | 0 | APR/MAY/JUNE                  | 35 | 0  | 0  |

## GOALS AND ACTUAL NEW CLUBS CUMULATIVE



## GOALS AND ACTUAL MEMBERS CUMULATIVE



| ■- | MEMBER     | GROWTH NET  | GOAL |
|----|------------|-------------|------|
| _  | MICINIDEIX | CITCOVITINE | OOAL |

Results as of: 1/31/2024

● - MEMBER GROWTH ACTUAL

- ▲ - LAST YEAR MEMBERSHIP ACTUAL

| DROPPED CLUBS: 3 |     |
|------------------|-----|
| DROPPED MEMBERS  | _   |
| DECEASED         | 15  |
| CLUB CANCELLED   | 18  |
| OTHER            | 84  |
| TOTAL            | 117 |

| 26 CLUBS OF 42 ADDED 1 OR MORE | GENDER DISTRIBUTION       |              |     |
|--------------------------------|---------------------------|--------------|-----|
| NEW MEMBERS                    | MALE                      | 531 (54.29%) |     |
| 1                              | FEMALE                    | 446 (45.60%) |     |
|