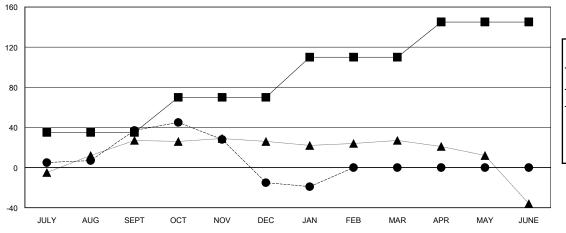

## GOALS AND ACTUAL MEMBERS CUMULATIVE

| ■- | MEMBER     | GROWTH NET  | GOAL |
|----|------------|-------------|------|
| _  | MICINIDEIX | CITCOVITINE | OOAL |

Results as of: 1/31/2024

● - MEMBER GROWTH ACTUAL

- ▲ - LAST YEAR MEMBERSHIP ACTUAL

| DROPPED CLUBS: 3 |     |
|------------------|-----|
| DROPPED MEMBERS  | _   |
| DECEASED         | 15  |
| CLUB CANCELLED   | 18  |
| OTHER            | 84  |
| TOTAL            | 117 |